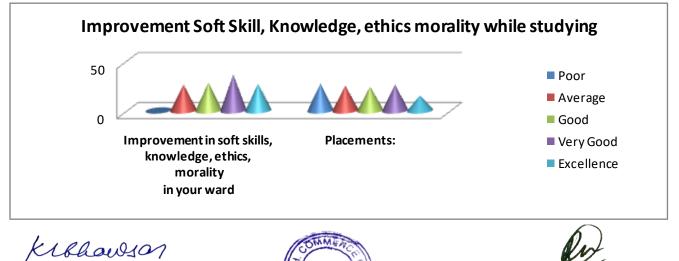

# QUE: Improvement in soft skills, knowledge, ethics, morality in your ward & Placements:

| QUE TO PARENTS      | Improvement<br>in soft skills,<br>knowledge,<br>ethics,<br>morality<br>in your ward | Placements: |
|---------------------|-------------------------------------------------------------------------------------|-------------|
| Poor                | 0                                                                                   | 27          |
| Average             | 26                                                                                  | 25          |
| Good                | 28                                                                                  | 24          |
| Very Good           | 36                                                                                  | 26          |
| Excellence          | 27                                                                                  | 15          |
| Total               | 117                                                                                 | 117         |
| Positive Response   | 91                                                                                  | 65          |
| Positive Response % | 77.78                                                                               | 55.56       |