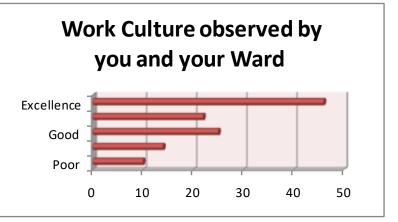

#### Que: Admission Procedure, Work Culture Observation.

| QUE TO PARENTS      | Admission<br>procedure | Work Culture<br>observed by you<br>and your Ward |
|---------------------|------------------------|--------------------------------------------------|
| Poor                | 0                      | 46                                               |
| Average             | 24                     | 14                                               |
| Good                | 10                     | 25                                               |
| Very Good           | 44                     | 22                                               |
| Excellence          | 39                     | 10                                               |
| Total               | 117                    | 117                                              |
| Positive Response   | 93                     | 93                                               |
| Positive Response % | 79.49                  | 79.49                                            |