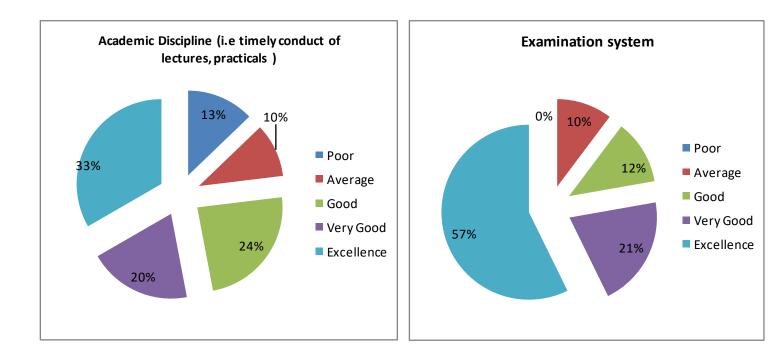

## Que : Academic Discipline (i.e timely conduct of lectures, practicals) & Examination system

| QUE TO PARENTS      | Academic Discipline<br>(i.e timely conduct of<br>lectures, practicals ) | Examination<br>system |
|---------------------|-------------------------------------------------------------------------|-----------------------|
| Poor                | 15                                                                      | 0                     |
| Average             | 12                                                                      | 12                    |
| Good                | 28                                                                      | 14                    |
| Very Good           | 23                                                                      | 24                    |
| Excellenœ           | 39                                                                      | 67                    |
| Total               | 117                                                                     | 117                   |
| Positive Response   | 90                                                                      | 105                   |
| Positive Response % | 76.92                                                                   | 89.74                 |