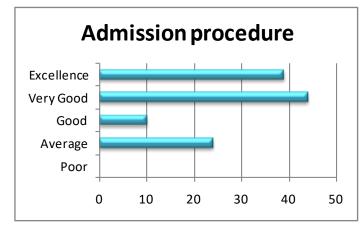

#### Que: Admission Procedure, Work Culture Observation.

| QUE TO PARENTS      | Admission<br>procedure | Work Culture<br>observed by you<br>and your Ward |
|---------------------|------------------------|--------------------------------------------------|
| Poor                | 0                      | 46                                               |
| Average             | 24                     | 14                                               |
| Good                | 10                     | 25                                               |
| Very Good           | 44                     | 22                                               |
| Excellence          | 39                     | 10                                               |
| Total               | 117                    | 117                                              |
| Positive Response   | 93                     | 93                                               |
| Positive Response % | 79.49                  | 79.49                                            |