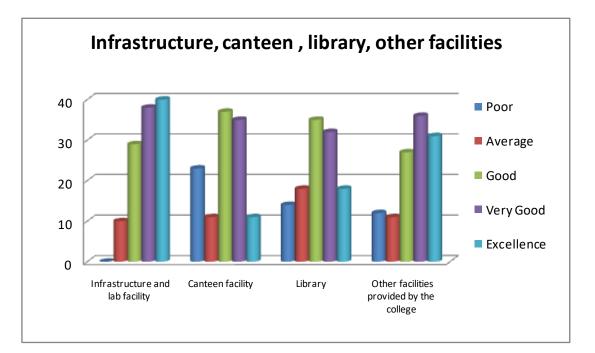

#### TABLE 1.1

#### Que : Infrastructure, canteen, library, other facilities

| QUE TO PARENTS      | Infrastructure<br>and lab facility | Canteen<br>facility | Library | Other facilities<br>provided by<br>the college |
|---------------------|------------------------------------|---------------------|---------|------------------------------------------------|
| Poor                | 0                                  | 23                  | 14      | 12                                             |
| Average             | 10                                 | 11                  | 18      | 11                                             |
| Good                | 29                                 | 37                  | 35      | 27                                             |
| Very Good           | 38                                 | 35                  | 32      | 36                                             |
| Excellence          | 40                                 | 11                  | 18      | 31                                             |
| Total               | 117                                | 117                 | 117     | 117                                            |
| Positive Response   | 107                                | 83                  | 85      | 94                                             |
| Positive Response % | 91.45                              | 70.94               | 72.65   | 80.34                                          |