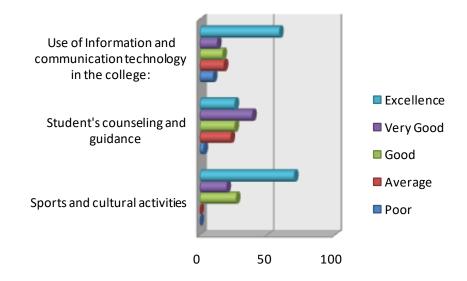

#### TABLE-1.2.

#### QUE: Sports & Cultural Actvities, Use Of IT, Student Counseling & Guidance

| QUE TO PARENTS      | Sports and<br>cultural<br>activities | Student's<br>counseling<br>and<br>guidance | Use of<br>Information and<br>communication<br>technology in the<br>college: |
|---------------------|--------------------------------------|--------------------------------------------|-----------------------------------------------------------------------------|
| Poor                | 0                                    | 3                                          | 10                                                                          |
| Average             | 2                                    | 13                                         | 18                                                                          |
| Good                | 27                                   | 26                                         | 17                                                                          |
| Very Good           | 20                                   | 39                                         | 13                                                                          |
| Excellence          | 68                                   | 36                                         | 59                                                                          |
| Total               | 117                                  | 117                                        | 117                                                                         |
| Positive Response   | 115                                  | 101                                        | 89                                                                          |
| Positive Response % | 98.29                                | 86.32                                      | 76.07                                                                       |