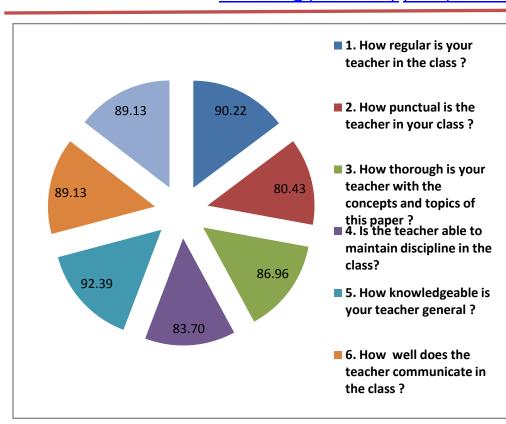

## TEACHERS RELATED QUESTIONS TO STUDENTS

| OBJECTIVE                                                                    | Excellent | Very<br>good | Good | Avg. | Below<br>Avg. | TOTAL       | TOTAL<br>Positive<br>Response | PERC. Positive Response |
|------------------------------------------------------------------------------|-----------|--------------|------|------|---------------|-------------|-------------------------------|-------------------------|
|                                                                              | A         | В            | C    | D    | E             | F=A<br>TO E | G=A+B+C                       | (G/F)*100               |
| 1. How regular is your teacher in the class?                                 | 11        | 32           | 40   | 7    | 2             | 92          | 83                            | 90.22                   |
| 2. How punctual is the teacher in your class?                                | 9         | 25           | 40   | 15   | 3             | 92          | 74                            | 80.43                   |
| 3. How thorough is your teacher with the concepts and topics of this paper?  | 11        | 22           | 47   | 10   | 2             | 92          | 80                            | 86.96                   |
| 4. Is the teacher able to maintain discipline in the class?                  | 12        | 33           | 32   | 13   | 2             | 92          | 77                            | 83.70                   |
| 5. How knowledgeable is your teacher general?                                | 13        | 33           | 39   | 4    | 3             | 92          | 85                            | 92.39                   |
| 6. How well does the teacher communicate in the class?                       | 11        | 32           | 39   | 8    | 2             | 92          | 82                            | 89.13                   |
| 7. Does your teacher give extra knowledge / information to in the classroom? | 16        | 42           | 21   | 17   | 8             | 104         | 79                            | 75.96                   |

#### Conclusion and action taken

Most of the students are satisfied with their teacher regarding their regularity, punctuality, concepts and topic of their respective papers; maintain discipline, knowledge of the teachers, communication power and giving extra knowledge/information in stipulated lecture time.