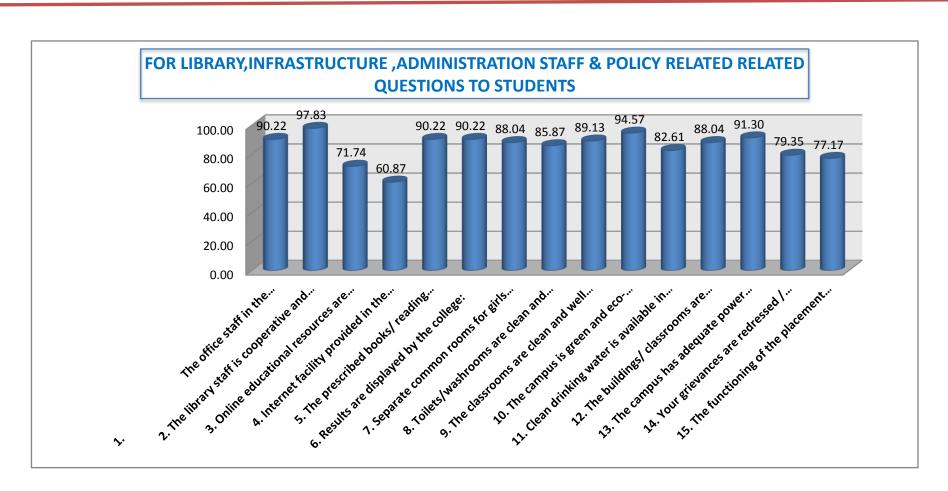

# FOR LIBRARY, INFRASTRUCTURE, ADMINISTRATION STAFF & POLICY RELATED RELATED QUESTIONS TO STUDENTS

| OBJECTIVE                                                                    | Strongly<br>Agree | Agree | Not<br>Sure | Disagree | Strongly<br>Disagree | Total<br>Response | TOTAL<br>Positive<br>Response | PERC.<br>Positive<br>Response |
|------------------------------------------------------------------------------|-------------------|-------|-------------|----------|----------------------|-------------------|-------------------------------|-------------------------------|
|                                                                              | A                 | В     | C           | D        | E                    | F= A TO E         | G= A+B                        | (G/F)*100                     |
| 1. The office staff in the college is cooperative and helpful                | 26                | 57    | 5           | 2        | 2                    | 92                | 83                            | 90.22                         |
| 2. The library staff is cooperative and helpful:                             | 35                | 55    | 1           | 0        | 1                    | 92                | 90                            | 97.83                         |
| 3. Online educational resources are available and accessible in the library: | 13                | 53    | 18          | 6        | 2                    | 92                | 66                            | 71.74                         |
| 4. Internet facility provided in the Library is satisfactory:                | 12                | 44    | 24          | 8        | 4                    | 92                | 56                            | 60.87                         |
| 5. The prescribed books/ reading materiles are available in the library :    | 33                | 50    | 5           | 3        | 1                    | 92                | 83                            | 90.22                         |
| 6. Results are displayed by the college:                                     | 32                | 51    | 7           | 1        | 1                    | 92                | 83                            | 90.22                         |
| 7. Separate common rooms for girls and boys are available :                  | 43                | 38    | 6           | 3        | 2                    | 92                | 81                            | 88.04                         |

| 8. Toilets/washrooms are clean and properly maintained:                    | 23 | 56 | 3  | 5 | 5 | 92 | 79 | 85.87 |
|----------------------------------------------------------------------------|----|----|----|---|---|----|----|-------|
| 9. The classrooms are clean and well maintained:                           | 22 | 60 | 1  | 7 | 2 | 92 | 82 | 89.13 |
| 10. The campus is green and eco-friendly :                                 | 51 | 36 | 4  | 0 | 1 | 92 | 87 | 94.57 |
| 11. Clean drinking water is available in the college campus :              | 20 | 56 | 7  | 6 | 3 | 92 | 76 | 82.61 |
| 12. The buildings/ classrooms are accessible to disabled persons :         | 30 | 51 | 9  | 1 | 1 | 92 | 81 | 88.04 |
| 13. The campus has adequate power supply :                                 | 26 | 58 | 5  | 2 | 1 | 92 | 84 | 91.30 |
| 14. Your grievances are redressed / problems are solved well in time :     | 12 | 61 | 10 | 7 | 2 | 92 | 73 | 79.35 |
| 15. The functioning of the placement cell in the college is satisfactory : | 15 | 56 | 14 | 3 | 4 | 92 | 71 | 77.17 |

## **Conclusion:**

Above table shown that students are satisfied in cooperation regarding admin office and library staff, availability of reading materials, displays results, separate common room for boys and girls, cleanliness and well maintain washroom and classroom, green and eco-friendly campus, clean drinking water, accessibility of disable persons, uninterrupted power supply, regarding grievances / redressal and placement cell.

Still there is some sort of internet facility in library and online educational sources are not satisfactory as they wants. But comparison of the year 2017-18, there has been some improvement opportunities.