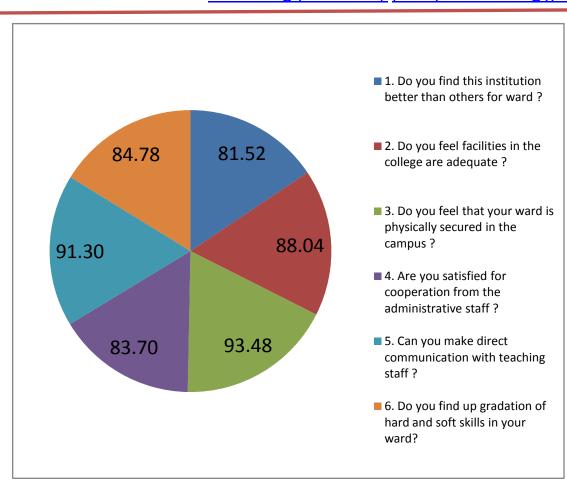

## **QUESTIONS TO PARENTS.**

| OBJECTIVE                                                           | YES | NO TOTAL |       | PERC. Positive Response |  |
|---------------------------------------------------------------------|-----|----------|-------|-------------------------|--|
|                                                                     | A   | В        | C=A+B | (A/C)*100               |  |
| 1. Do you find this institution better than others for ward?        | 75  | 17       | 92    | 81.52                   |  |
| 2. Do you feel facilities in the college are adequate?              | 81  | 11       | 92    | 88.043                  |  |
| 3. Do you feel that your ward is physically secured in the campus?  | 86  | 6        | 92    | 93.478                  |  |
| 4. Are you satisfied for cooperation from the administrative staff? | 77  | 15       | 92    | 83.695                  |  |
| 5. Can you make direct communication with teaching staff?           | 84  | 8        | 92    | 91.304                  |  |
| 6. Do you find up gradation of hard and soft skills in your ward?   | 78  | 14       | 92    | 84.78                   |  |

#### **Conclusion / Action taken:**

In the feedback of parents, they are satisfied with our institution compared to others. Majority of the parents are satisfied with facilities in campus, security of their ward, operation of admin staff and upgradation of hard and soft skill to their wards.

Last year, in the feedback from parents, problem shown regarding direct communication with the teachers is solve. 91.30% parents satisfied with direct communication with teachers. It is good sign for the institution that the college succeed to good rapport with parents.