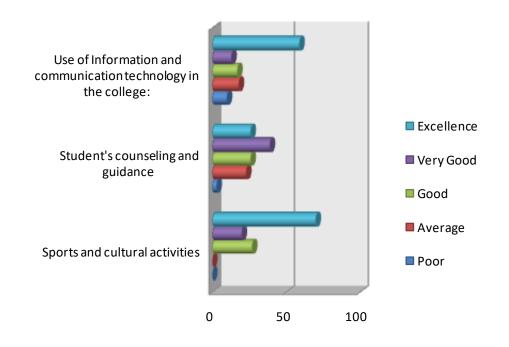

## QUE: Sports & Cultural Actvities, Use Of IT, Student Counseling & Guidance

| QUE TO PARENTS      | Sports and cultural activities | Student's<br>counseling<br>and<br>guidance | Use of<br>Information and<br>communication<br>technology in the<br>college: |
|---------------------|--------------------------------|--------------------------------------------|-----------------------------------------------------------------------------|
| Poor                | 0                              | 3                                          | 10                                                                          |
| Average             | 2                              | 13                                         | 18                                                                          |
| Good                | 27                             | 26                                         | 17                                                                          |
| Very Good           | 20                             | 39                                         | 13                                                                          |
| Excellence          | 68                             | 36                                         | 59                                                                          |
| Total               | 117                            | 117                                        | 117                                                                         |
| Positive Response   | 115                            | 101                                        | 89                                                                          |
| Positive Response % | 98.29                          | 86.32                                      | 76.07                                                                       |

#### **Conclusion / Action taken**:

About Table Shown That Parents Are Reasonable Satisfied With Admission Procedure, Work Culture, Infrastructure And Lab Facilities, Other Facilities, Use Of Ict, Academic Discipline, Examination System Improvement In Soft Skill, Ethics, Mobility. Students Counselling And Guidance.

- ➤ From the Given table shown that 98.29% Parents Are Very Satisfied In Sports And Cultural Activities
- ➤ 70.94% Parents Are Satisfied With Canteen Facility But Still Parents Believe That Canteen Facility Is Central In Campus For All Colleges But It Is for From Commerce College. So That Creates Inconvenience To Their Ward
- ➤ 72.65% Parents That Is Fight With Library Facility But Still Additional Facilities Are Required In Library Regarding Online Resource Accessors.
- ➤ 65.81% Parents Little Cities Fired With Placement Facility But More Expect To Improve Implement Fields.