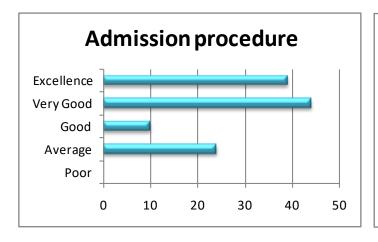

### **TABLE-1**

Que: Admission Procedure, Work Culture Observation.

| QUE TO PARENTS      | Admission procedure | Work Culture<br>observed by you<br>and your Ward |
|---------------------|---------------------|--------------------------------------------------|
| Poor                | 0                   | 46                                               |
| Average             | 24                  | 14                                               |
| Good                | 10                  | 25                                               |
| Very Good           | 44                  | 22                                               |
| Excellence          | 39                  | 10                                               |
| Total               | 117                 | 117                                              |
| Positive Response   | 93                  | 93                                               |
| Positive Response % | 79.49               | 79.49                                            |