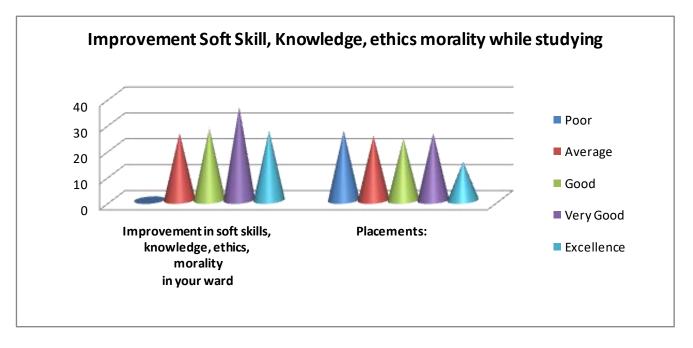

#### **TABLE 1.4**

# QUE: Improvement in soft skills, knowledge, ethics, morality in your ward & Placements:

| QUE TO PARENTS      | Improvement in soft skills, knowledge, ethics, morality in your ward | Placements: |
|---------------------|----------------------------------------------------------------------|-------------|
| Poor                | 0                                                                    | 27          |
| Average             | 26                                                                   | 25          |
| Good                | 28                                                                   | 24          |
| Very Good           | 36                                                                   | 26          |
| Excellence          | 27                                                                   | 15          |
| Total               | 117                                                                  | 117         |
| Positive Response   | 91                                                                   | 65          |
| Positive Response % | 77.78                                                                | 55.56       |