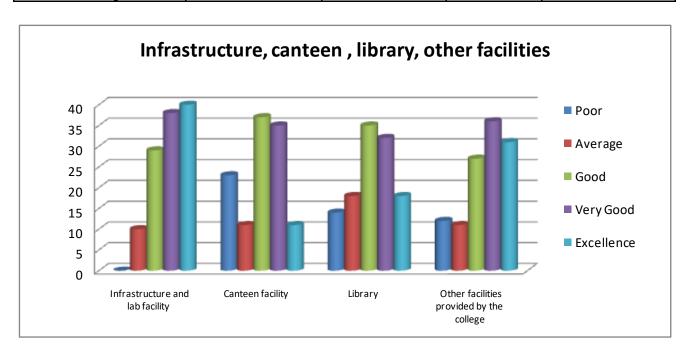

TABLE 1.1

Que: Infrastructure, canteen, library, other facilities

| QUE TO PARENTS      | Infrastructure and lab facility | Canteen<br>facility | Library | Other facilities provided by the college |
|---------------------|---------------------------------|---------------------|---------|------------------------------------------|
| Poor                | 0                               | 23                  | 14      | 12                                       |
| Average             | 10                              | 11                  | 18      | 11                                       |
| Good                | 29                              | 37                  | 35      | 27                                       |
| Very Good           | 38                              | 35                  | 32      | 36                                       |
| Excellence          | 40                              | 11                  | 18      | 31                                       |
| Total               | 117                             | 117                 | 117     | 117                                      |
| Positive Response   | 107                             | 83                  | 85      | 94                                       |
| Positive Response % | 91.45                           | 70.94               | 72.65   | 80.34                                    |

#### **Conclusion / Action taken**:

About Table Shown That Parents Are Reasonable Satisfied With Admission Procedure, Work Culture, Infrastructure And Lab Facilities, Other Facilities, Use Of Ict, Academic Discipline, Examination System Improvement In Soft Skill, Ethics, Mobility. Students Counselling And Guidance.

- ➤ From the Given table shown that 98.29% Parents Are Very Satisfied In Sports And Cultural Activities
- ➤ 70.94% Parents Are Satisfied With Canteen Facility But Still Parents Believe That Canteen Facility Is Central In Campus For All Colleges But It Is for From Commerce College. So That Creates Inconvenience To Their Ward
- ➤ 72.65% Parents That Is Fight With Library Facility But Still Additional Facilities Are Required In Library Regarding Online Resource Accessors.
- ➤ 65.81% Parents Little Cities Fired With Placement Facility But More Expect To Improve Implement Fields.