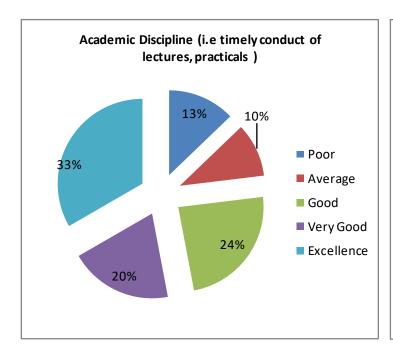

#### TABLE-1.3.

Que: Academic Discipline (i.e timely conduct of lectures, practicals) & Examination system

| QUE TO PARENTS      | Academic Discipline<br>(i.e timely conduct of<br>lectures, practicals) | Examination system |
|---------------------|------------------------------------------------------------------------|--------------------|
| Poor                | 15                                                                     | 0                  |
| Average             | 12                                                                     | 12                 |
| Good                | 28                                                                     | 14                 |
| Very Good           | 23                                                                     | 24                 |
| Excellence          | 39                                                                     | 67                 |
| Total               | 117                                                                    | 117                |
| Positive Response   | 90                                                                     | 105                |
| Positive Response % | 76.92                                                                  | 89.74              |