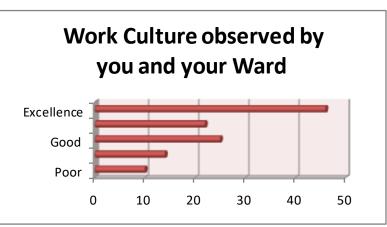

### **TABLE-1**

Que: Admission Procedure, Work Culture Observation.

| QUE TO PARENTS      | Admission procedure | Work Culture<br>observed by you<br>and your Ward |
|---------------------|---------------------|--------------------------------------------------|
| Poor                | 0                   | 46                                               |
| Average             | 24                  | 14                                               |
| Good                | 10                  | 25                                               |
| Very Good           | 44                  | 22                                               |
| Excellence          | 39                  | 10                                               |
| Total               | 117                 | 117                                              |
| Positive Response   | 93                  | 93                                               |
| Positive Response % | 79.49               | 79.49                                            |