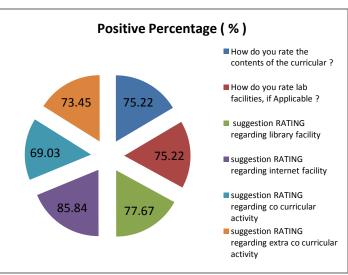

#### TABLE-1.2

| QUE : RATING<br>OF QUESTIONS : | How do you rate the contents of the curricular | How do you rate lab facilities, if Applicable | suggestion<br>RATING<br>regarding<br>library<br>facility | suggestion<br>RATING<br>regarding<br>internet<br>facility | suggestion<br>RATING<br>regarding<br>co<br>curricular<br>activity | suggestion<br>RATING<br>regarding<br>extra co<br>curricular<br>activity |
|--------------------------------|------------------------------------------------|-----------------------------------------------|----------------------------------------------------------|-----------------------------------------------------------|-------------------------------------------------------------------|-------------------------------------------------------------------------|
| Below Avearge                  | 16                                             | 16                                            | 11                                                       | 7                                                         | 9                                                                 | 15                                                                      |
| Average                        | 12                                             | 12                                            | 12                                                       | 9                                                         | 26                                                                | 15                                                                      |
| Good                           | 16                                             | 13                                            | 8                                                        | 31                                                        | 20                                                                | 40                                                                      |
| Very Good                      | 24                                             | 24                                            | 55                                                       | 33                                                        | 29                                                                | 24                                                                      |
| Excellence                     | 45                                             | 48                                            | 17                                                       | 33                                                        | 29                                                                | 19                                                                      |
| Total                          | 113                                            | 113                                           | 103                                                      | 113                                                       | 113                                                               | 113                                                                     |
| Total No.Positive<br>Responses | 85                                             | 85                                            | 80                                                       | 97                                                        | 78                                                                | 83                                                                      |
| Positive Percentage (%)        | 75.22                                          | 75.22                                         | 77.67                                                    | 85.84                                                     | 69.03                                                             | 73.45                                                                   |