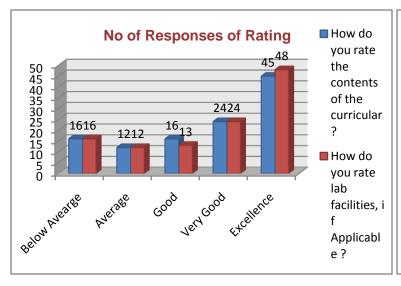

#### TABLE-1.2

| QUE : RATING<br>OF QUESTIONS : | How do you rate the contents of the curricular | How do you rate lab facilities, if Applicable | suggestion<br>RATING<br>regarding<br>library<br>facility | suggestion<br>RATING<br>regarding<br>internet<br>facility | suggestion<br>RATING<br>regarding<br>co<br>curricular<br>activity | suggestion<br>RATING<br>regarding<br>extra co<br>curricular<br>activity |
|--------------------------------|------------------------------------------------|-----------------------------------------------|----------------------------------------------------------|-----------------------------------------------------------|-------------------------------------------------------------------|-------------------------------------------------------------------------|
| Below Avearge                  | 16                                             | 16                                            | 11                                                       | 7                                                         | 9                                                                 | 15                                                                      |
| Average                        | 12                                             | 12                                            | 12                                                       | 9                                                         | 26                                                                | 15                                                                      |
| Good                           | 16                                             | 13                                            | 8                                                        | 31                                                        | 20                                                                | 40                                                                      |
| Very Good                      | 24                                             | 24                                            | 55                                                       | 33                                                        | 29                                                                | 24                                                                      |
| Excellence                     | 45                                             | 48                                            | 17                                                       | 33                                                        | 29                                                                | 19                                                                      |
| Total                          | 113                                            | 113                                           | 103                                                      | 113                                                       | 113                                                               | 113                                                                     |
| Total No.Positive<br>Responses | 85                                             | 85                                            | 80                                                       | 97                                                        | 78                                                                | 83                                                                      |
| Positive Percentage (%)        | 75.22                                          | 75.22                                         | 77.67                                                    | 85.84                                                     | 69.03                                                             | 73.45                                                                   |