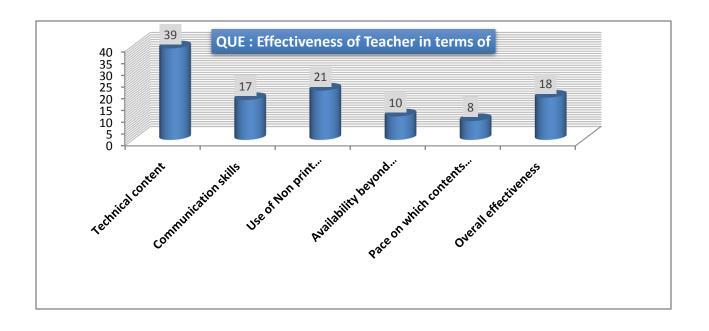

#### **TABLE -1.1**

| QUE : Effectiveness of Teacher in terms of                                           | No of<br>Positive<br>Response | Response<br>Perc. |
|--------------------------------------------------------------------------------------|-------------------------------|-------------------|
| Technical content                                                                    | 39                            | 34.51             |
| Communication skills                                                                 | 17                            | 15.04             |
| Use of Non print teaching aids                                                       | 21                            | 18.58             |
| Availability beyond normal classes and co-<br>operation to solve individual problems | 10                            | 8.85              |
| Pace on which contents were covered                                                  | 8                             | 7.08              |
| Overall effectiveness                                                                | 18                            | 15.93             |