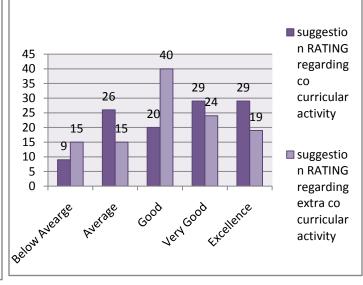

#### TABLE-1.2

| QUE : RATING<br>OF QUESTIONS : | How do you rate the contents of the curricular | How do you rate lab facilities, if Applicable | suggestion<br>RATING<br>regarding<br>library<br>facility | suggestion<br>RATING<br>regarding<br>internet<br>facility | suggestion<br>RATING<br>regarding<br>co<br>curricular<br>activity | suggestion<br>RATING<br>regarding<br>extra co<br>curricular<br>activity |
|--------------------------------|------------------------------------------------|-----------------------------------------------|----------------------------------------------------------|-----------------------------------------------------------|-------------------------------------------------------------------|-------------------------------------------------------------------------|
| Below Avearge                  | 16                                             | 16                                            | 11                                                       | 7                                                         | 9                                                                 | 15                                                                      |
| Average                        | 12                                             | 12                                            | 12                                                       | 9                                                         | 26                                                                | 15                                                                      |
| Good                           | 16                                             | 13                                            | 8                                                        | 31                                                        | 20                                                                | 40                                                                      |
| Very Good                      | 24                                             | 24                                            | 55                                                       | 33                                                        | 29                                                                | 24                                                                      |
| Excellence                     | 45                                             | 48                                            | 17                                                       | 33                                                        | 29                                                                | 19                                                                      |
| Total                          | 113                                            | 113                                           | 103                                                      | 113                                                       | 113                                                               | 113                                                                     |
| Total No.Positive<br>Responses | 85                                             | 85                                            | 80                                                       | 97                                                        | 78                                                                | 83                                                                      |
| Positive Percentage (%)        | 75.22                                          | 75.22                                         | 77.67                                                    | 85.84                                                     | 69.03                                                             | 73.45                                                                   |