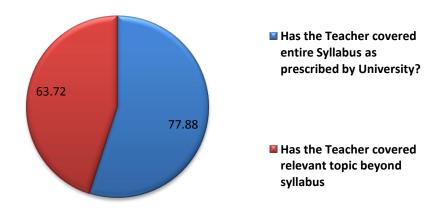

# **COLLEGE RELATED QUASTION TO STUDENTS**

TABLE -1

| QUE : COURSE CONTENT                                                       | YES | NO | TOTAL | POSITIVE PERC. (%) |
|----------------------------------------------------------------------------|-----|----|-------|--------------------|
| Has the Teacher covered entire<br>Syllabus as prescribed by<br>University? | 88  | 25 | 113   | 77.88              |
| Has the Teacher covered relevant topic beyond syllabus                     | 72  | 41 | 113   | 63.72              |

**QUE: COURSE CONTENT** 