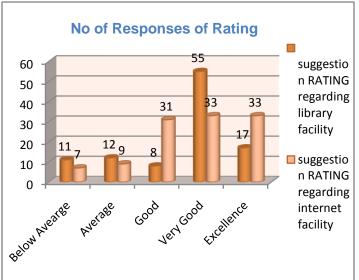

#### TABLE-1.2

| QUE : RATING<br>OF QUESTIONS : | How do you rate the contents of the curricular | How do you rate lab facilities, if Applicable | suggestion<br>RATING<br>regarding<br>library<br>facility | suggestion<br>RATING<br>regarding<br>internet<br>facility | suggestion<br>RATING<br>regarding<br>co<br>curricular<br>activity | suggestion<br>RATING<br>regarding<br>extra co<br>curricular<br>activity |
|--------------------------------|------------------------------------------------|-----------------------------------------------|----------------------------------------------------------|-----------------------------------------------------------|-------------------------------------------------------------------|-------------------------------------------------------------------------|
| Below Avearge                  | 16                                             | 16                                            | 11                                                       | 7                                                         | 9                                                                 | 15                                                                      |
| Average                        | 12                                             | 12                                            | 12                                                       | 9                                                         | 26                                                                | 15                                                                      |
| Good                           | 16                                             | 13                                            | 8                                                        | 31                                                        | 20                                                                | 40                                                                      |
| Very Good                      | 24                                             | 24                                            | 55                                                       | 33                                                        | 29                                                                | 24                                                                      |
| Excellence                     | 45                                             | 48                                            | 17                                                       | 33                                                        | 29                                                                | 19                                                                      |
| Total                          | 113                                            | 113                                           | 103                                                      | 113                                                       | 113                                                               | 113                                                                     |
| Total No.Positive<br>Responses | 85                                             | 85                                            | 80                                                       | 97                                                        | 78                                                                | 83                                                                      |
| Positive Percentage (%)        | 75.22                                          | 75.22                                         | 77.67                                                    | 85.84                                                     | 69.03                                                             | 73.45                                                                   |