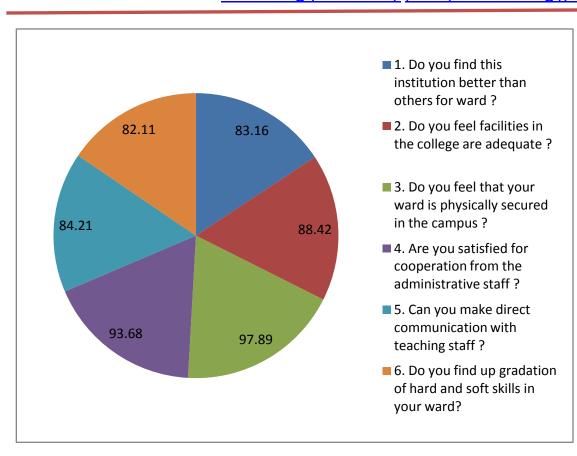

### **QUESTIONS TO PARENTS.**

| OBJECTIVE                                                           | YES | NO | TOTAL | PERC. Positive Response |  |
|---------------------------------------------------------------------|-----|----|-------|-------------------------|--|
|                                                                     | A   | В  | C=A+B | (A/C)*100               |  |
| 1. Do you find this institution better than others for ward ?       | 79  | 16 | 95    | 83.16                   |  |
| 2. Do you feel facilities in the college are adequate ?             | 84  | 11 | 95    | 88.42                   |  |
| 3. Do you feel that your ward is physically secured in the campus?  | 93  | 2  | 95    | 97.89                   |  |
| 4. Are you satisfied for cooperation from the administrative staff? | 89  | 6  | 95    | 93.68                   |  |
| 5. Can you make direct communication with teaching staff?           | 80  | 15 | 95    | 84.21                   |  |
| 6. Do you find up gradation of hard and soft skills in your ward?   | 78  | 17 | 95    | 82.11                   |  |

## **Conclusion / Action taken:**

In the feedback of parents, they are satisfied with our institution compared to others. Majority of the parents are satisfied with facilities in campus, security of their ward, operation of admin staff and upgradation of hard, easily make communication with teachers and soft skill to their wards.