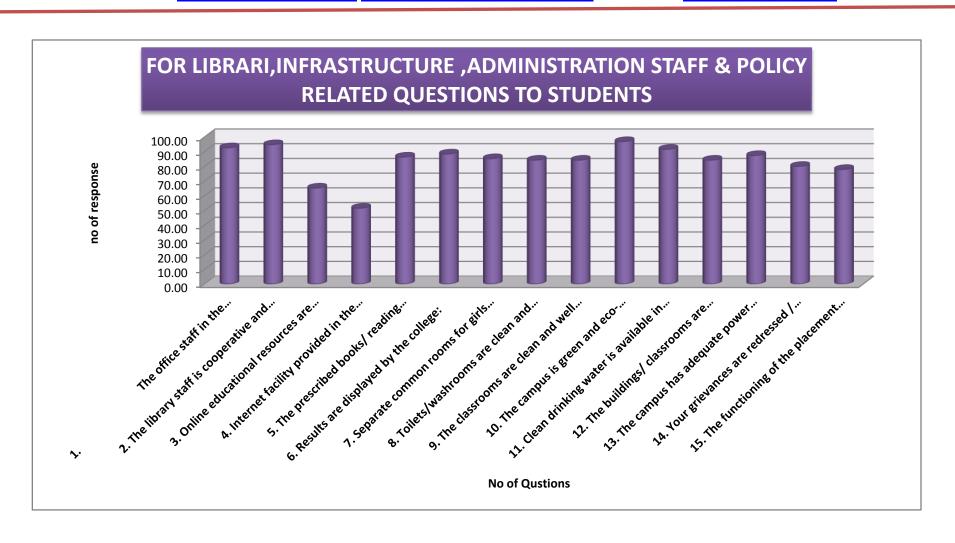

# FOR LIBRARY, INFRASTRUCTURE, ADMINISTRATION STAFF & POLICY RELATED RELATED QUESTIONS TO STUDENTS

| OBJECTIVE                                                                     | Strongly<br>Agree | Agree | Not<br>Sure | Disagree | Strongly<br>Disagree | Total<br>Response | TOTAL<br>Positive<br>Response | PERC.<br>Positive<br>Response |
|-------------------------------------------------------------------------------|-------------------|-------|-------------|----------|----------------------|-------------------|-------------------------------|-------------------------------|
|                                                                               | A                 | В     | C           | D        | E                    | F= A TO E         | G= A+B                        | (G/F)*100                     |
| 1. The office staff in the college is cooperative and helpful                 | 28                | 60    | 4           | 1        | 2                    | 95                | 88                            | 92.63                         |
| 2. The library staff is cooperative and helpful:                              | 38                | 52    | 2           | 1        | 2                    | 95                | 90                            | 94.74                         |
| 3. Online educational resources are available and accessible in the library : | 15                | 47    | 28          | 2        | 3                    | 95                | 62                            | 65.26                         |
| 4. Internet facility provided in the Library is satisfactory :                | 15                | 34    | 26          | 13       | 7                    | 95                | 49                            | 51.58                         |
| 5. The prescribed books/ reading materiles are available in the library :     | 39                | 43    | 6           | 4        | 3                    | 95                | 82                            | 86.32                         |
| 6. Results are displayed by the college:                                      | 40                | 44    | 5           | 2        | 4                    | 95                | 84                            | 88.42                         |
| 7. Separate common rooms for girls and boys are available :                   | 53                | 28    | 9           | 3        | 2                    | 95                | 81                            | 85.26                         |

| 8. Toilets/washrooms are clean and properly maintained:                    | 32 | 48 | 6  | 6 | 3 | 95 | 80 | 84.21 |
|----------------------------------------------------------------------------|----|----|----|---|---|----|----|-------|
| 9. The classrooms are clean and well maintained:                           | 24 | 56 | 4  | 8 | 3 | 95 | 80 | 84.21 |
| 10. The campus is green and eco-friendly :                                 | 49 | 43 | 1  | 2 | 0 | 95 | 92 | 96.84 |
| 11. Clean drinking water is available in the college campus :              | 34 | 53 | 2  | 4 | 2 | 95 | 87 | 91.58 |
| 12. The buildings/ classrooms are accessible to disabled persons :         | 32 | 48 | 12 | 1 | 2 | 95 | 80 | 84.21 |
| 13. The campus has adequate power supply :                                 | 28 | 55 | 6  | 4 | 2 | 95 | 83 | 87.37 |
| 14. Your grievances are redressed / problems are solved well in time :     | 18 | 58 | 11 | 6 | 2 | 95 | 76 | 80.00 |
| 15. The functioning of the placement cell in the college is satisfactory : | 17 | 57 | 12 | 4 | 5 | 95 | 74 | 77.89 |

## **Conclusion:**

Above table shown that students are satisfied in cooperation regarding admin office and library staff, availability of reading materials, displays results, separate common room for boys and girls, cleanliness and well maintain washroom and classroom, green and eco-friendly campus, clean drinking water, accessibility of disable persons, uninterrupted power supply, regarding grievances / redressal and placement cell.

Still there is some sort of internet facility in library and online educational sources are not satisfactory as they wants.