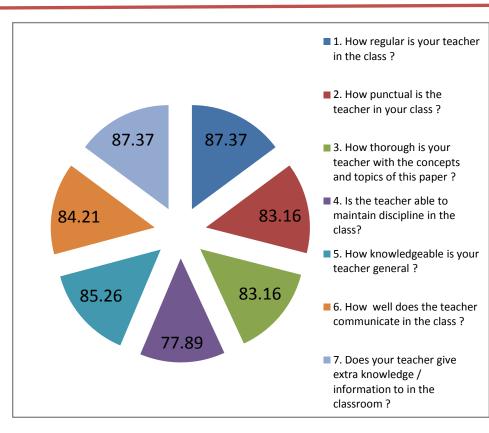

### TEACHERS RELATED QUESTIONS TO STUDENTS

| OBJECTIVE                                                                    | Excellent | Very<br>good | Good | Avg. | Below<br>Avg. | TOTAL       | TOTAL<br>Positive<br>Response | PERC. Positive Response |
|------------------------------------------------------------------------------|-----------|--------------|------|------|---------------|-------------|-------------------------------|-------------------------|
|                                                                              | A         | В            | C    | D    | E             | F=A<br>TO E | G=A+B+C                       | (G/F)*100               |
| 1. How regular is your teacher in the class?                                 | 11        | 32           | 40   | 7    | 2             | 92          | 83                            | 90.22                   |
| 2. How punctual is the teacher in your class?                                | 9         | 25           | 40   | 15   | 3             | 92          | 74                            | 80.43                   |
| 3. How thorough is your teacher with the concepts and topics of this paper?  | 11        | 22           | 47   | 10   | 2             | 92          | 80                            | 86.96                   |
| 4. Is the teacher able to maintain discipline in the class?                  | 12        | 33           | 32   | 13   | 2             | 92          | 77                            | 83.70                   |
| 5. How knowledgeable is your teacher general?                                | 13        | 33           | 39   | 4    | 3             | 92          | 85                            | 92.39                   |
| 6. How well does the teacher communicate in the class ?                      | 11        | 32           | 39   | 8    | 2             | 92          | 82                            | 89.13                   |
| 7. Does your teacher give extra knowledge / information to in the classroom? | 16        | 42           | 21   | 17   | 8             | 104         | 79                            | 75.96                   |

#### Conclusion and action taken

Majority students are satisfied with their teacher regarding their regularity, punctuality, concepts and topic of their respective papers; maintain discipline, knowledge of the teachers, communication power and giving extra knowledge/information in stipulated lecture time.