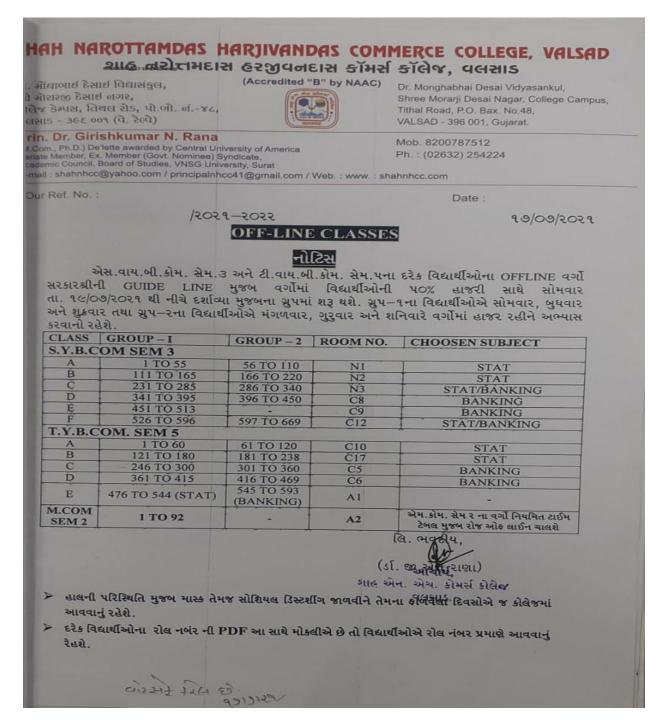

## OFFLINE CLASSES STARTED IN OUR COLLEGE

The state government and Veer Narmad South Gujarat University has given instructions regarding offline classes, is implemented along with covid-19 guideline. Shah N. H. Commerce College has started offline classes from: 19-07-2021on Monday.