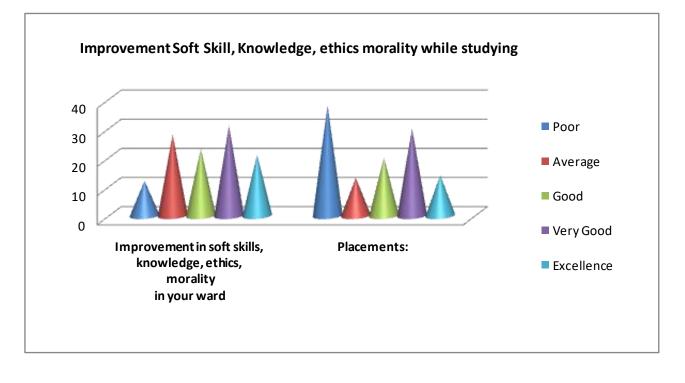

## QUE: Improvement in soft skills, knowledge, ethics, morality in your ward & Placements:

| QUE TO PARENTS      | Improvement in soft skills, knowledge, ethics, morality in your ward | Placements: |
|---------------------|----------------------------------------------------------------------|-------------|
| Poor                | 12                                                                   | 38          |
| Average             | 28                                                                   | 13          |
| Good                | 23                                                                   | 20          |
| Very Good           | 31                                                                   | 30          |
| Excellence          | 21                                                                   | 14          |
| Total               | 115                                                                  | 115         |
| Positive Response   | 75                                                                   | 64          |
| Positive Response % | 65.22                                                                | 55.65       |