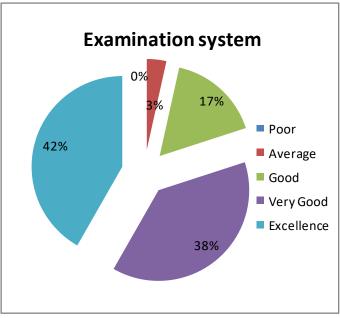

# $Que: \mbox{\sc Academic Discipline}$ (i.e timely conduct of lectures,practicals) & Examination system

| QUE TO PARENTS      | Academic Discipline (i.e timely conduct of lectures, practicals) | Examination system |
|---------------------|------------------------------------------------------------------|--------------------|
| Poor                | 9                                                                | 0                  |
| Average             | 13                                                               | 4                  |
| Good                | 26                                                               | 19                 |
| Very Good           | 35                                                               | 44                 |
| Excellence          | 32                                                               | 48                 |
| Total               | 115                                                              | 115                |
| Positive Response   | 93                                                               | 111                |
| Positive Response % | 80.87                                                            | 96.52              |