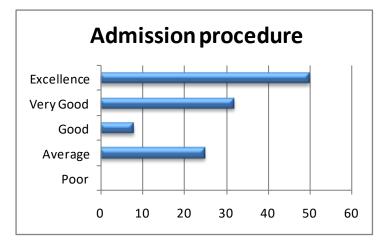

TABLE-1
Que: Admission Procedure, Work Culture Observation.

| QUE TO PARENTS      | Admission<br>procedure | Work Culture<br>observed by you<br>and your Ward |
|---------------------|------------------------|--------------------------------------------------|
| Poor                | 0                      | 15                                               |
| Average             | 25                     | 16                                               |
| Good                | 8                      | 38                                               |
| Very Good           | 32                     | 29                                               |
| Excellence          | 50                     | 17                                               |
| Total               | 115                    | 115                                              |
| Positive Response   | 90                     | 84                                               |
| Positive Response % | 78.26                  | 73.04                                            |