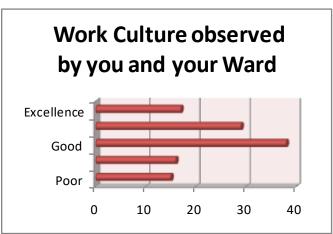

TABLE-1
Que: Admission Procedure, Work Culture Observation.

| QUE TO PARENTS      | Admission<br>procedure | Work Culture<br>observed by you<br>and your Ward |
|---------------------|------------------------|--------------------------------------------------|
| Poor                | 0                      | 15                                               |
| Average             | 25                     | 16                                               |
| Good                | 8                      | 38                                               |
| Very Good           | 32                     | 29                                               |
| Excellence          | 50                     | 17                                               |
| Total               | 115                    | 115                                              |
| Positive Response   | 90                     | 84                                               |
| Positive Response % | 78.26                  | 73.04                                            |