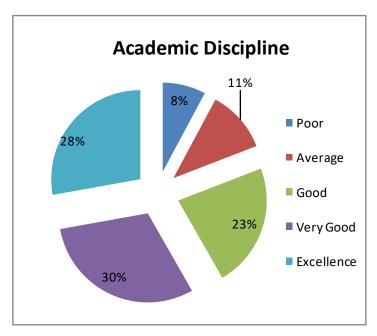

# $Que: \mbox{\sc Academic Discipline}$ (i.e timely conduct of lectures,practicals) & Examination system

| QUE TO PARENTS      | Academic Discipline (i.e timely conduct of lectures, practicals) | Examination system |
|---------------------|------------------------------------------------------------------|--------------------|
| Poor                | 9                                                                | 0                  |
| Average             | 13                                                               | 4                  |
| Good                | 26                                                               | 19                 |
| Very Good           | 35                                                               | 44                 |
| Excellence          | 32                                                               | 48                 |
| Total               | 115                                                              | 115                |
| Positive Response   | 93                                                               | 111                |
| Positive Response % | 80.87                                                            | 96.52              |