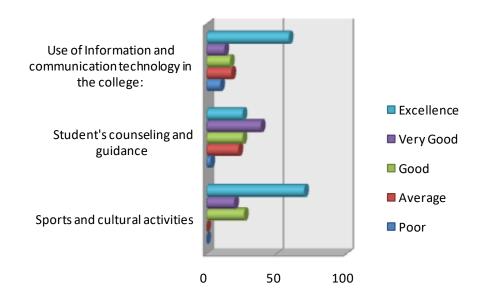

#### TABLE-1.2.

## QUE: Sports & Cultural Actvities, Use Of IT, Student Counseling & Guidance

| QUE TO PARENTS      | Sports and cultural activities | Student's<br>counseling<br>and<br>guidance | Use of Information and communication technology in the college: |
|---------------------|--------------------------------|--------------------------------------------|-----------------------------------------------------------------|
| Poor                | 0                              | 5                                          | 1                                                               |
| Average             | 0                              | 12                                         | 10                                                              |
| Good                | 18                             | 19                                         | 22                                                              |
| Very Good           | 35                             | 53                                         | 32                                                              |
| Excellence          | 62                             | 26                                         | 50                                                              |
| Total               | 115                            | 115                                        | 115                                                             |
| Positive Response   | 115                            | 98                                         | 104                                                             |
| Positive Response % | 100.00                         | 85.22                                      | 90.43                                                           |