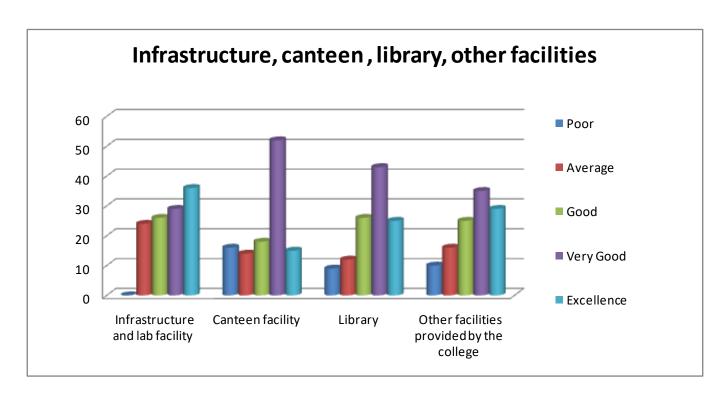

#### TABLE 1.1

#### Que: Infrastructure, canteen, library, other facilities

| QUE TO PARENTS      | Infrastructure and lab facility | Canteen<br>facility | Library | Other facilities provided by the college |
|---------------------|---------------------------------|---------------------|---------|------------------------------------------|
| Poor                | 0                               | 16                  | 9       | 10                                       |
| Average             | 24                              | 14                  | 12      | 16                                       |
| Good                | 26                              | 18                  | 26      | 25                                       |
| Very Good           | 29                              | 52                  | 43      | 35                                       |
| Excellence          | 36                              | 15                  | 25      | 29                                       |
| Total               | 115                             | 115                 | 115     | 115                                      |
| Positive Response   | 91                              | 85                  | 94      | 89                                       |
| Positive Response % | 79.13                           | 73.91               | 81.74   | 77.39                                    |