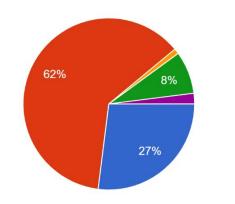

## Cast Catagory 100 responses

1. The office staff in the college is cooperative and helpful :

100 responses

2. The library staff is cooperative and helpful : 100 responses

3. Online educational resources are available and accessible in the library : 100 responses