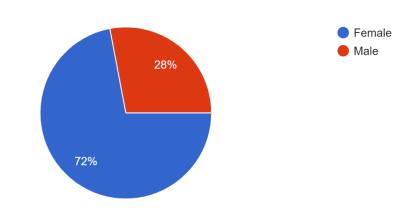

## Student Evaluation of College - 2018-19

<u>Analysis</u>

Gender

100 responses