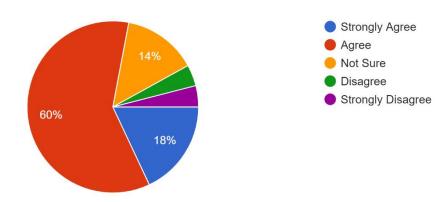

4. Internet facility provided in the Library is satisfactory :

100 responses

5. The prescribed books/ reading materiles are available in the library : 100 responses