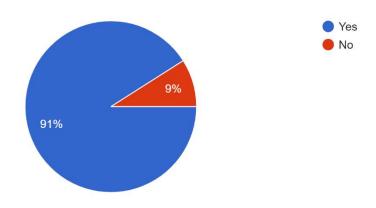

### **Analysis**

1. Do you find this institution better than others for ward ?  $_{\rm 100\,responses}$ 

2. Do you feel facilities in the college are adequate ?  $\ensuremath{\text{100 responses}}$ 