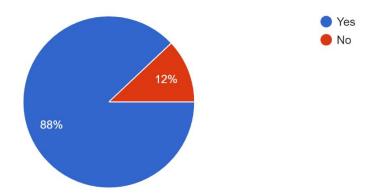

### **Analysis**

1. Do you find this institution better than others for ward ?  $_{\rm 100\,responses}$ 

2. Do you feel facilities in the college are adequate ?  $\ensuremath{\text{100 responses}}$ 