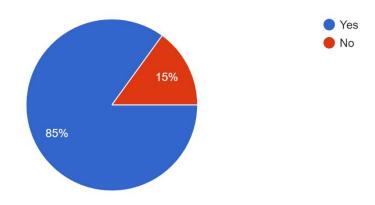

### **Analysis**

1. Do you find this institution better than others for ward ?  $_{\rm 100\,responses}$ 

2. Do you feel facilities in the college are adequate ?  $\ensuremath{\text{100 responses}}$ 