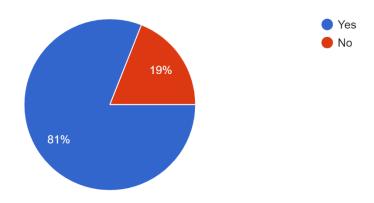

### **Analysis**

1. Do you find this institution better than others for ward ?  $_{\rm 100\,responses}$ 

2. Do you feel facilities in the college are adequate ?  $\ensuremath{\text{100 responses}}$ 