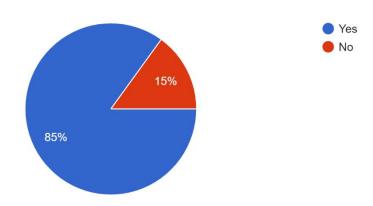

# 4. Are you satisfied for cooperation from the administrative staff ? $_{\rm 100\,responses}$