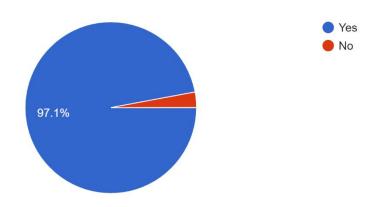

# 4. Are you satisfied for cooperation from the administrative staff ? $_{\rm 102\,responses}$