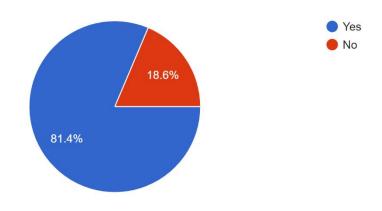

### 3. Do you feel that your ward is physically secured in the campus ? $^{102\,\mathrm{responses}}$