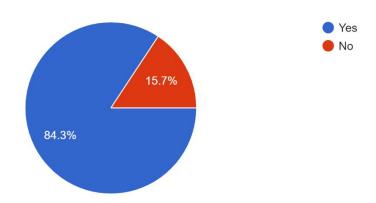

### **Analysis**

1. Do you find this institution better than others for ward ?  $^{102\,\mathrm{responses}}$ 

2. Do you feel facilities in the college are adequate? 102 responses