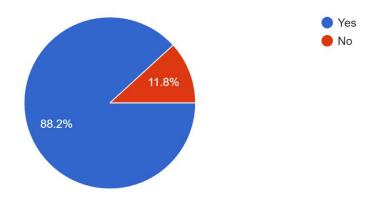

### 3. Do you feel that your ward is physically secured in the campus ? $^{102\,\mathrm{responses}}$