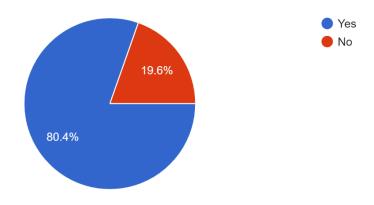

### **Analysis**

1. Do you find this institution better than others for ward ?  $^{102\,\mathrm{responses}}$ 

2. Do you feel facilities in the college are adequate? 102 responses