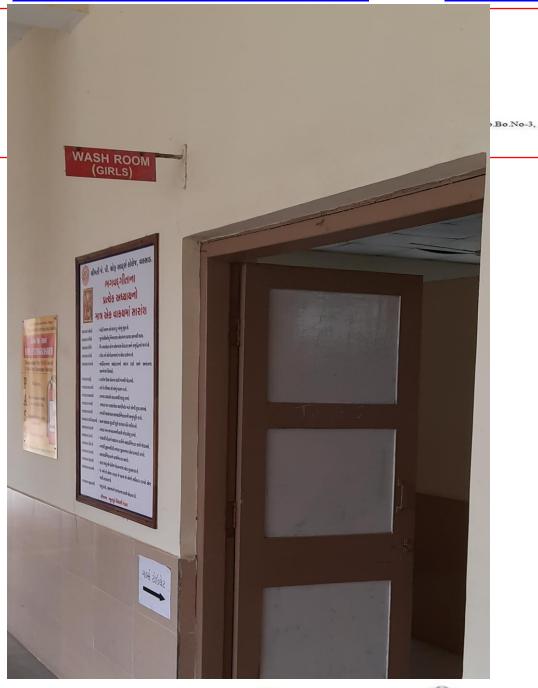

### • Ramp/Rails

A ramp has been constructed in one of the main academic blocks andrails provided in two of the washrooms for students.

Email: shahnhcc@yahoo.com/ principalshahnhcc@gmail.com Web Site: www.shahnhcc.com

thoroughlyrenovated and modernized with a newly-created dressing area.

14 new washrooms for students and staff have been constructed inthe new building.