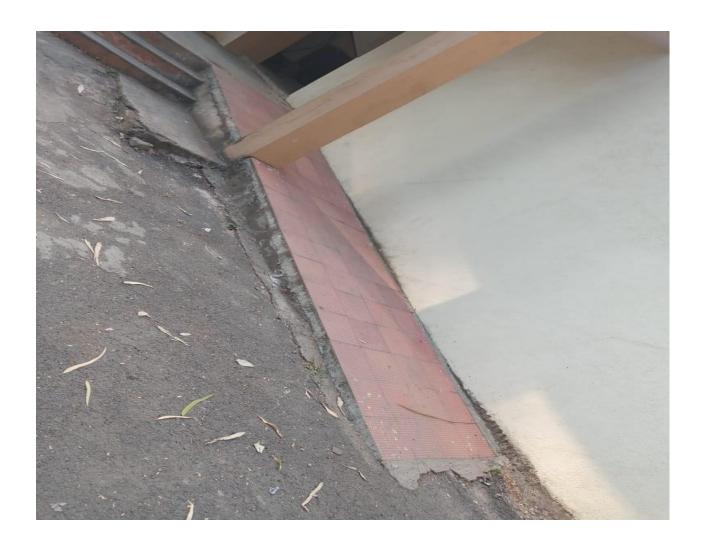

### • Ramp/Rails

A ramp has been constructed in one of the main academic blocks andrails provided in two of the washrooms for students.