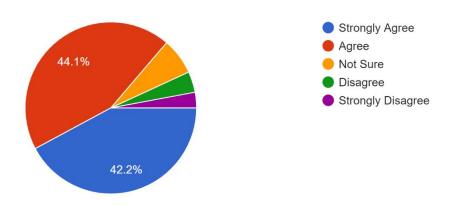

# 3. Online educational resources are available and accessible in the library : 102 responses