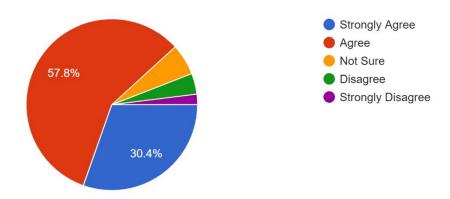

# 3. Online educational resources are available and accessible in the library : 102 responses