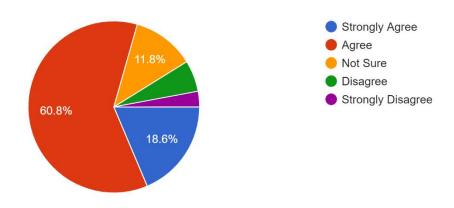

facility provided in the Library is satisfactory:

102 responses



# 5. The prescribed books/ reading materiles are available in the library :

102 responses



#### 6. Results are displayed by the college:



## 7. Separate common rooms for girls and boys are available:

102 responses



#### 8. Toilets/washrooms are clean and properly maintained:

102 responses



#### 9. The classrooms are clean and well maintained:



## 10. The campus is green and eco-friendly:

102 responses



#### 11. Clean drinking water is available in the college campus:

102 responses



#### 12. The buildings/ classrooms are accessible to disabled persons:



## 13. The campus has adequate power supply:

102 responses



# 14. Your grievances are redressed / problems are solved well in time :

102 responses



# 15. The functioning of the placement cell in the college is satisfactory: