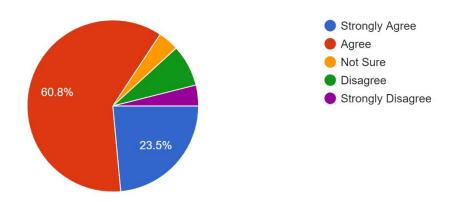

# 3. Online educational resources are available and accessible in the library : 102 responses