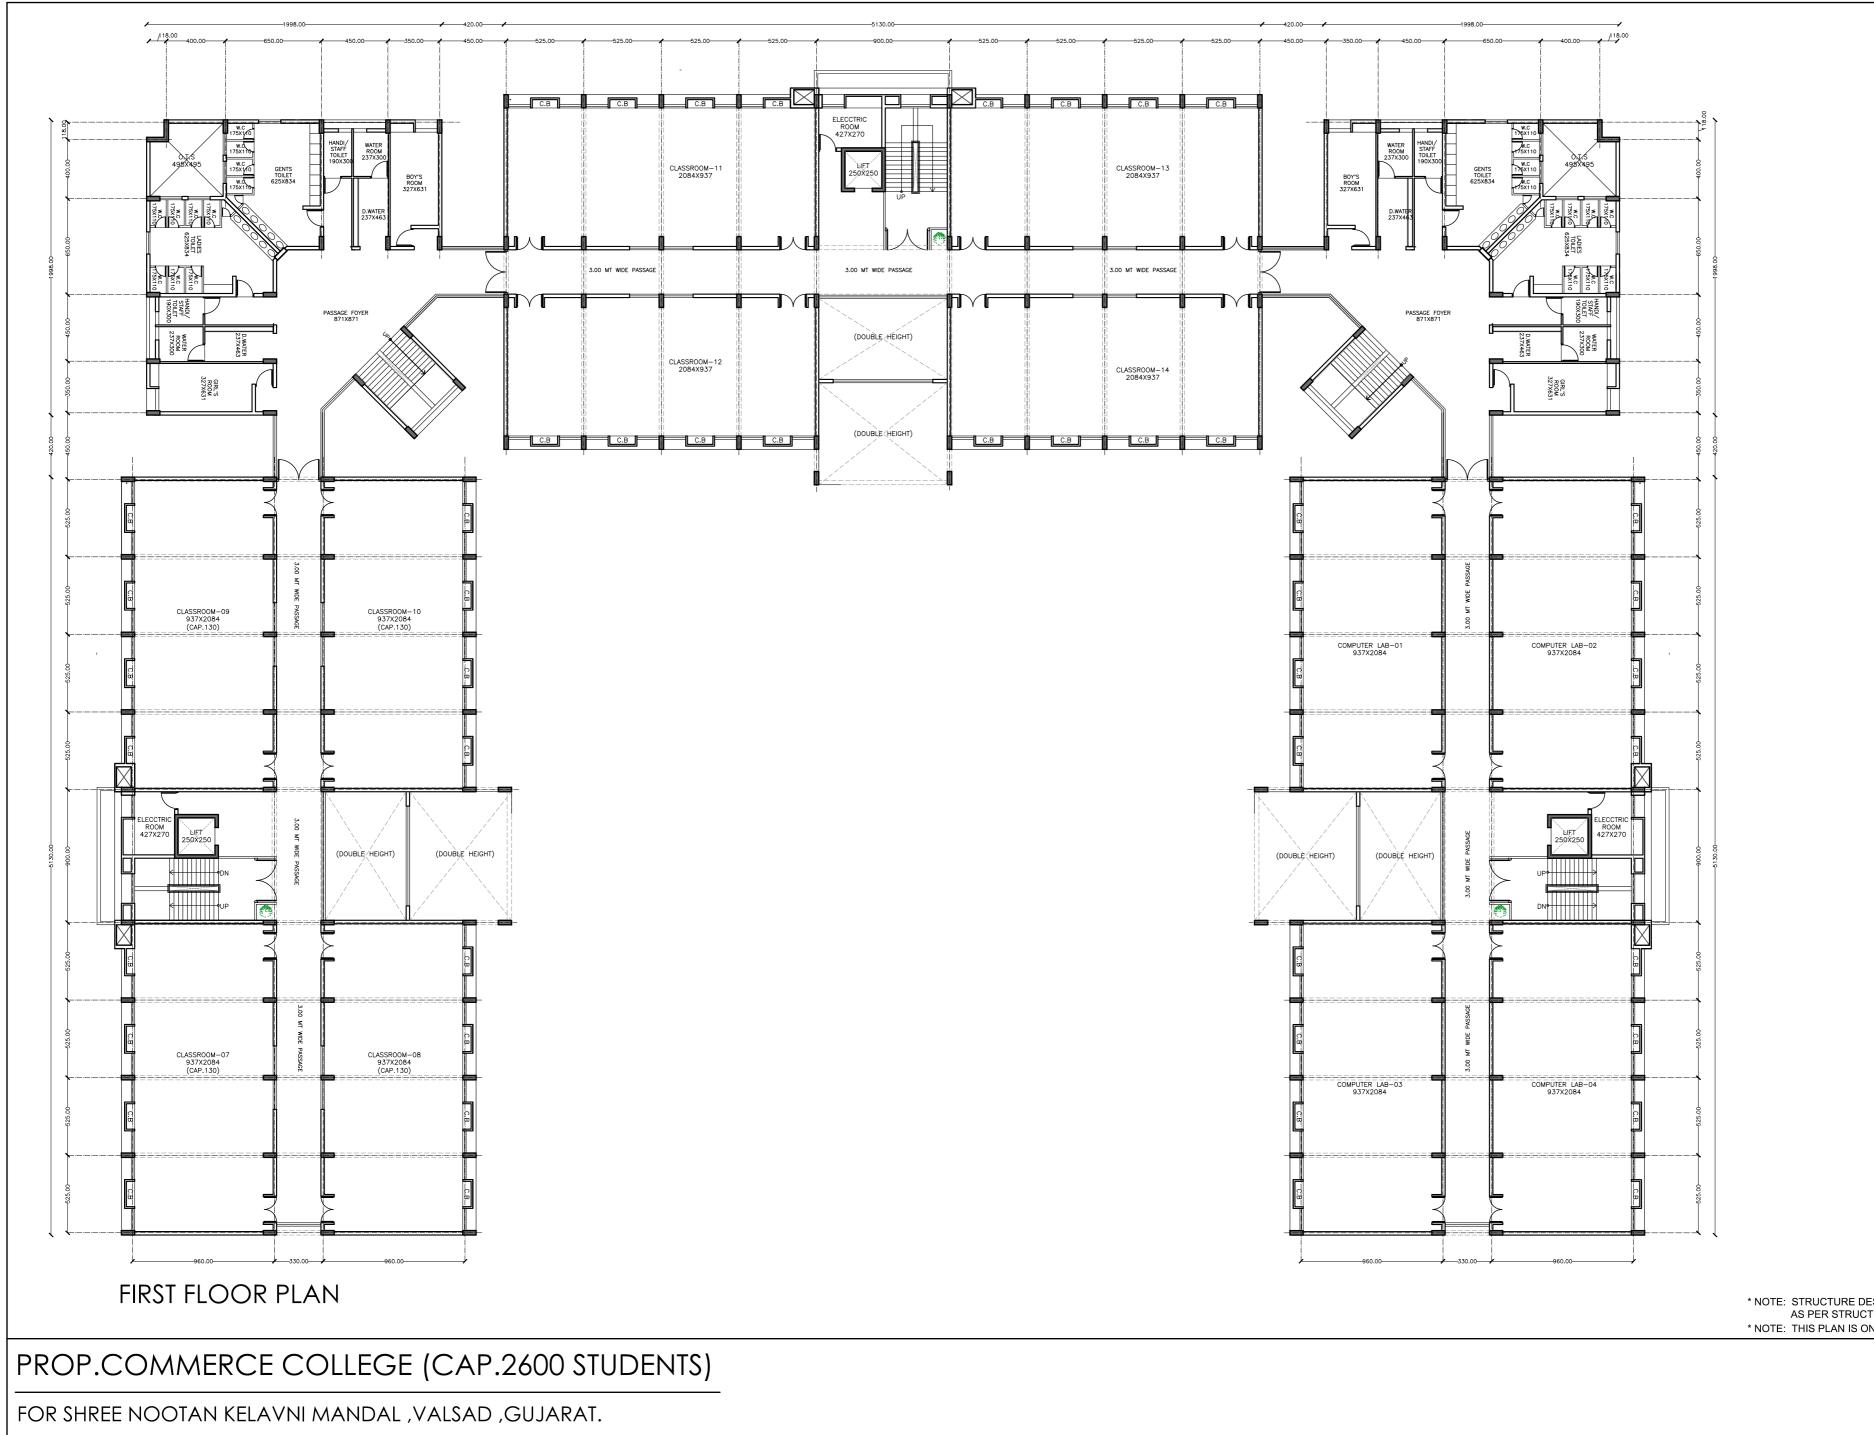

#### No of Class Room in the College:

| Seating capacity | 130 capacity | 130 capacity | 130 capacity | 130 capacity |
|------------------|--------------|--------------|--------------|--------------|
| No of class room | 21           | 21           | 21           | 21           |