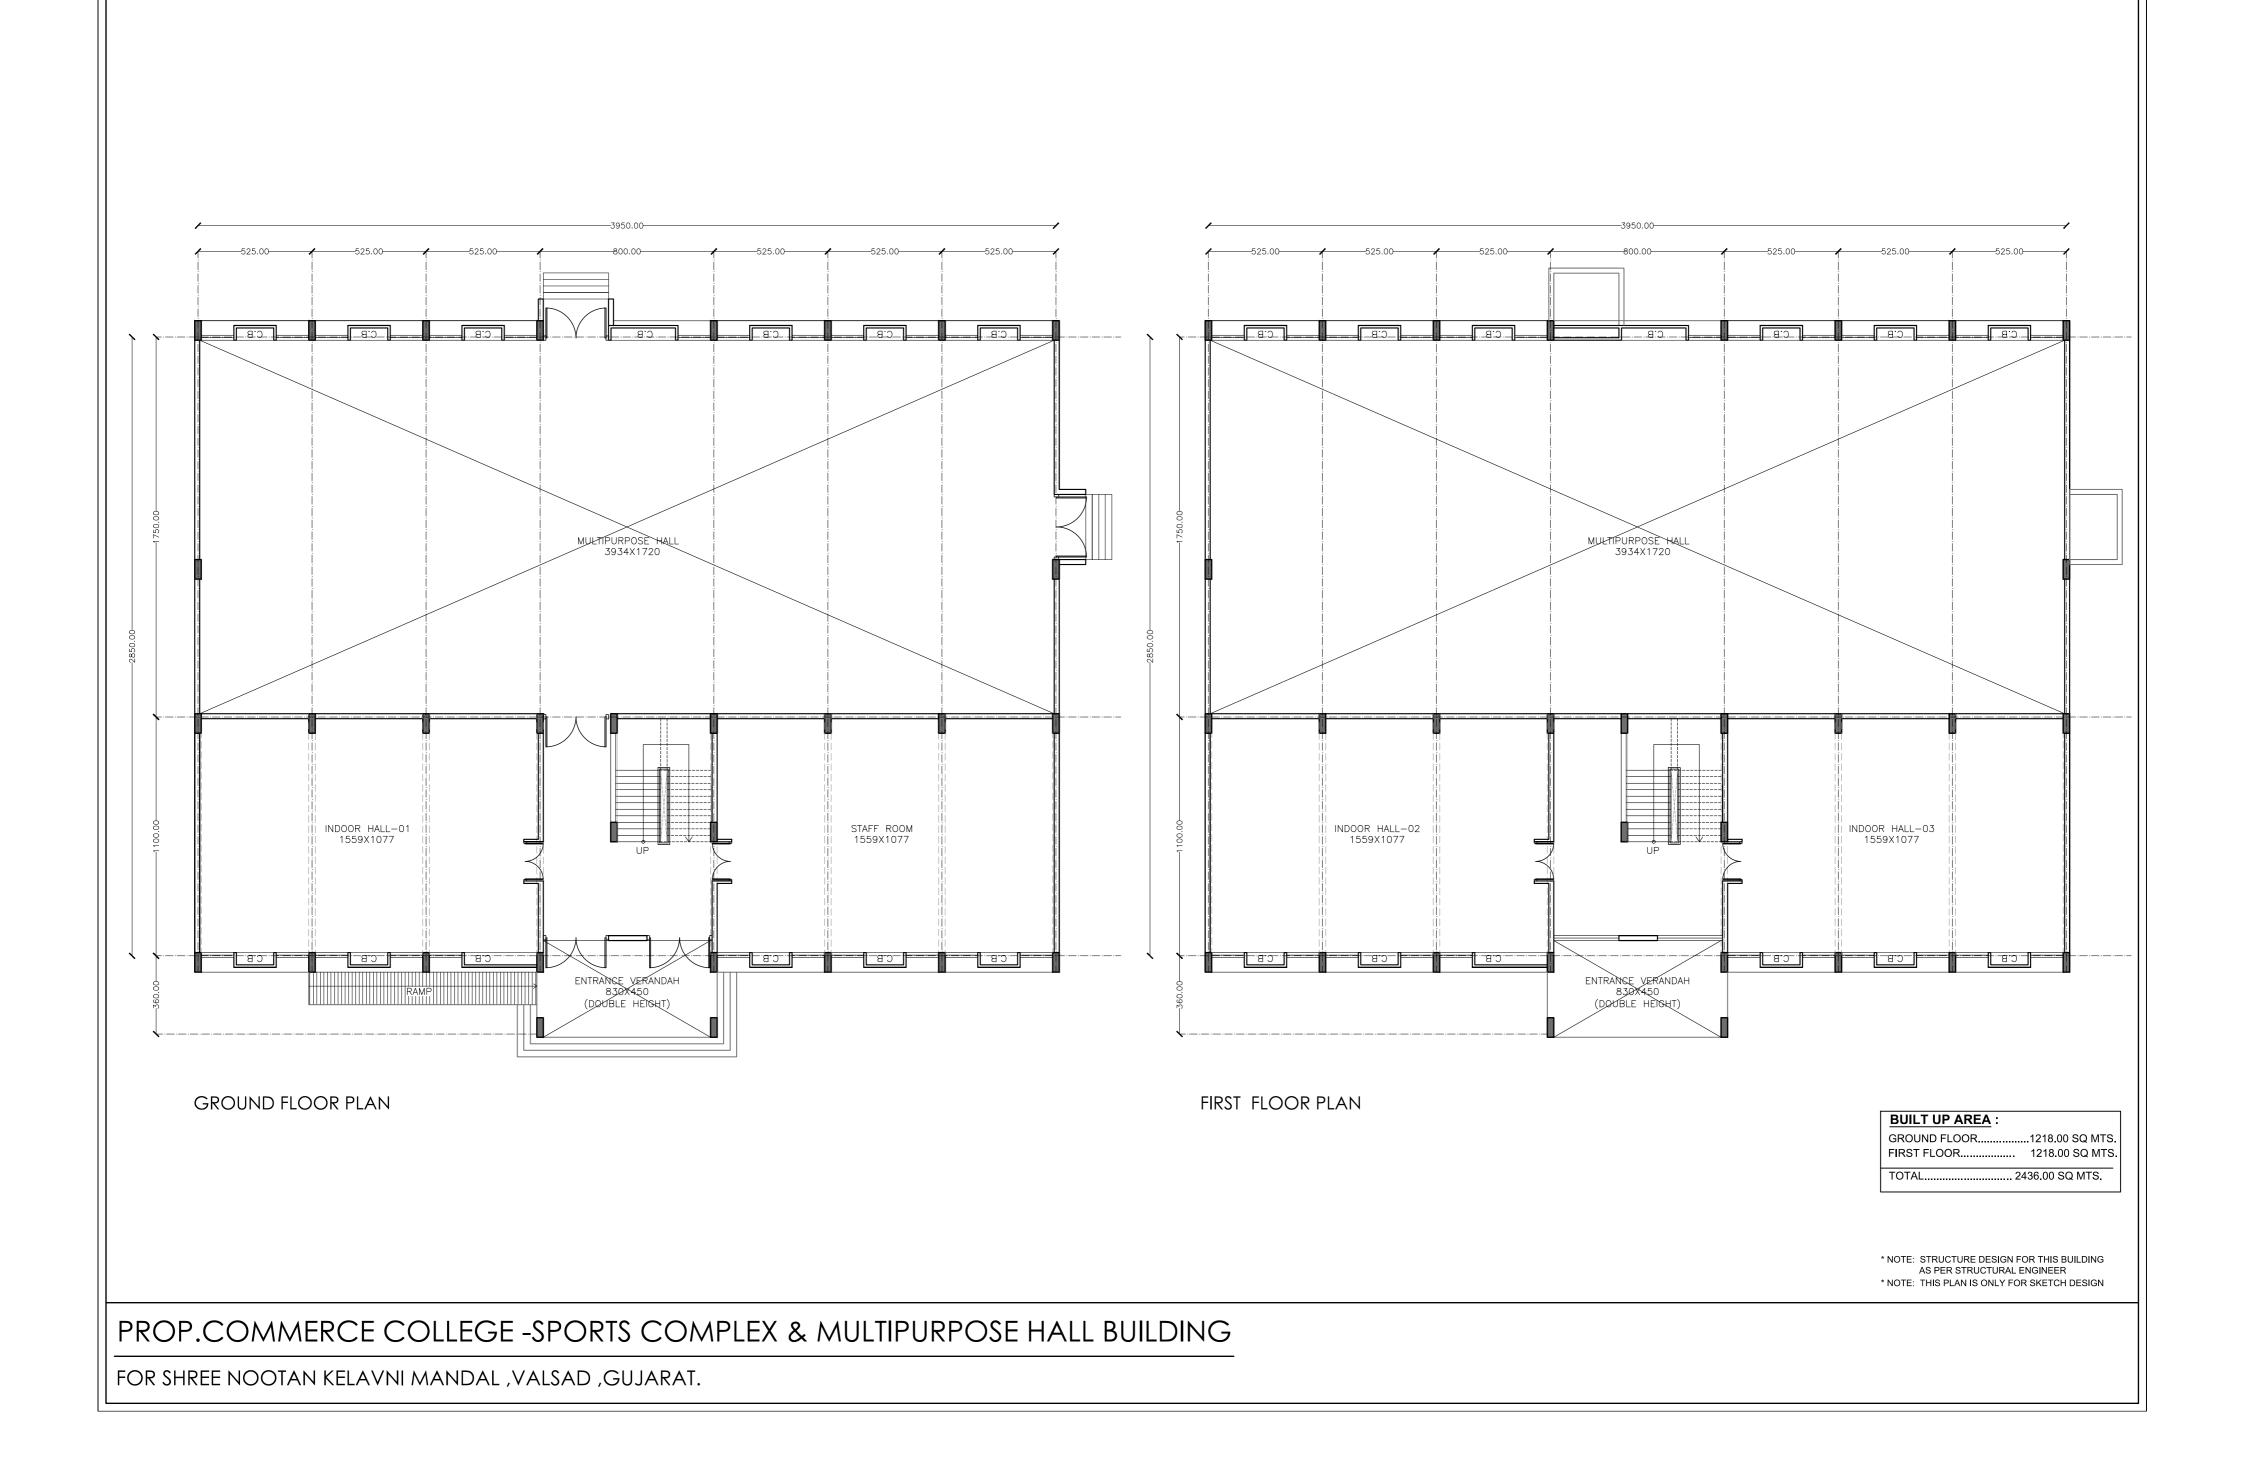

#### No of Class Room in the College:

| Seating capacity | 130 capacity | 130 capacity | 130 capacity | 130 capacity |
|------------------|--------------|--------------|--------------|--------------|
| No of class room | 21           | 21           | 21           | 21           |