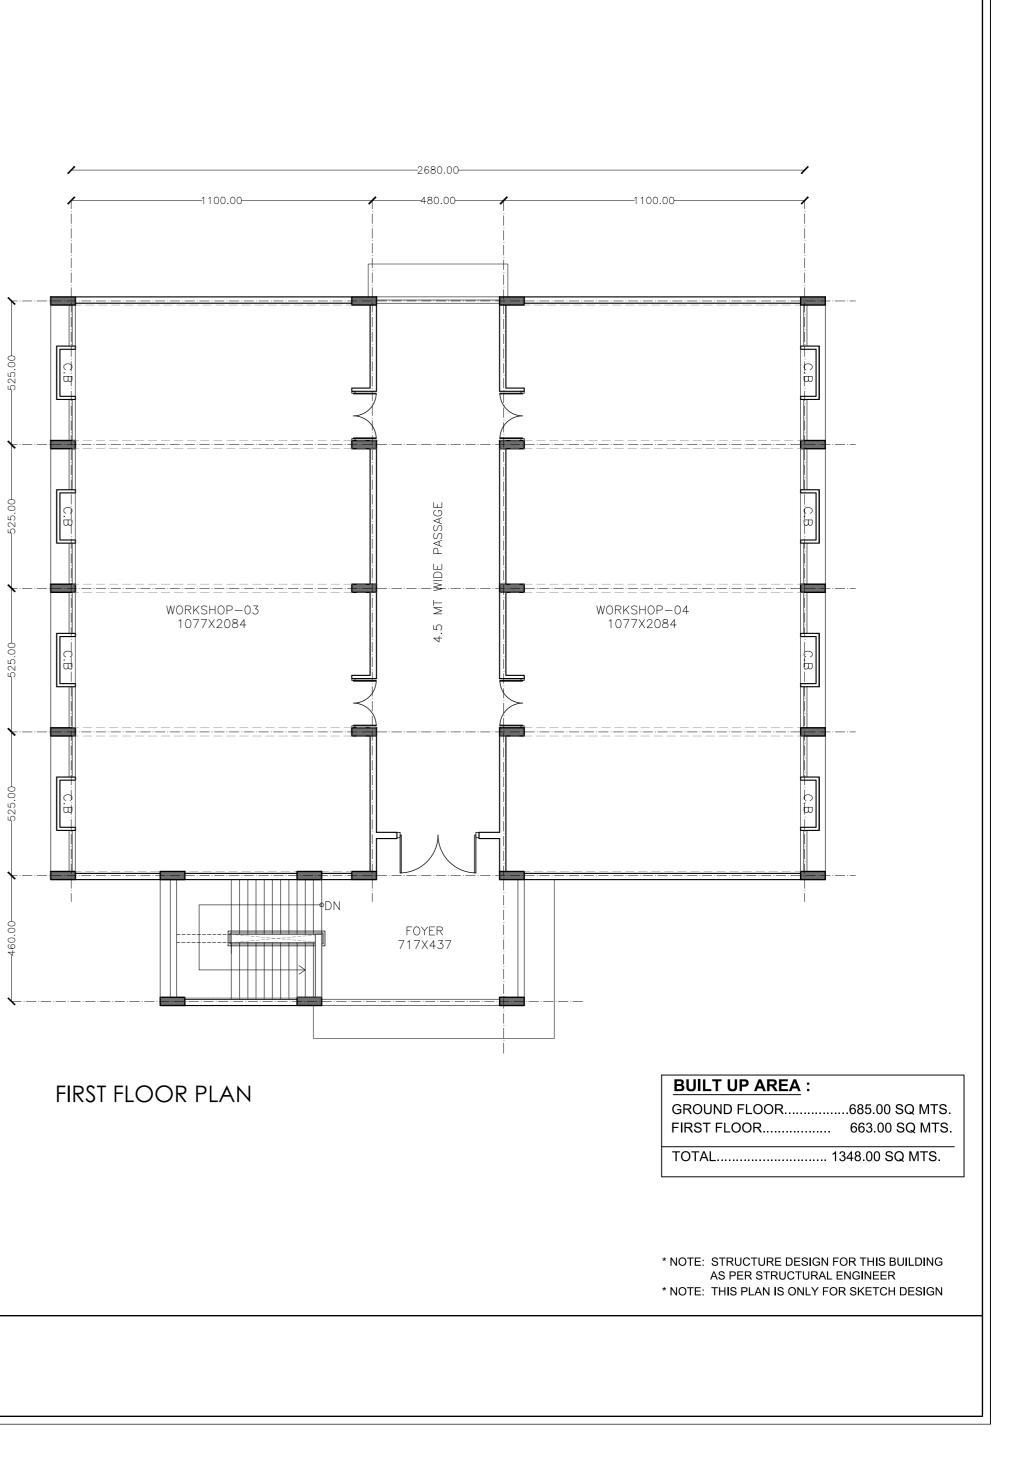

### Hostels (Boys):

| SI. No. | Parameters                                                      | Specify details |
|---------|-----------------------------------------------------------------|-----------------|
| 1       | Does the college/Institute have Student Hostel(Yes/No)          | Yes             |
| 2       | If Yes, Number of Hostels                                       | 01              |
| 3       | Hostel-wise Intake Capacity                                     | 30              |
| 4       | Hostel-wise Present students strength                           |                 |
| 5       | No. of ST students among Sl.no 4 above                          | NA              |
| 6       | No. of SC students among sl.no 4 above                          | NA              |
| 7       | No. of differently abled students among sl.no 4 above           | NA              |
| 8       | Facilities(Common room, Food, Games & Sports, Reading room etc. | NA              |
| 9       | Hostel accommodation fees per month                             | NA              |
| 10      | Hostel mess fees per month                                      | NA              |
| 11      | Mess management (fully by students/fully by college admin/both) | NA              |

Academic Council, Board of Studies VNSGU Surat.

Email : pro.girish\_rana@yahoo.com /principalshahnhcc@gmail.com

Web : www.shahnhcc.com

| r  |                                                          |     |
|----|----------------------------------------------------------|-----|
| 12 | Are the hostels accessible to differently able students? | yes |
| 13 | No of toilets in Boys Hostel                             | 04  |
| 14 | No of urinals in Boys Hostel                             | 06  |
| 15 | No of bathrooms in Boys Hostel                           | 04  |
| 16 | No of drinking water facility in Boys Hostel             | 02  |
| 17 | Furniture provided to students (cot/ table/ book shelf)  | Yes |
| 18 | Electricity connection available (Y/N)                   | Yes |
| 19 | fire Extinguisher: Y/N                                   | Yes |
| 20 | first aid box available: Y/N                             | Yes |
| 21 | No of drinking water points available:                   |     |

Dr. Monghabhai Vidyasankul, Shri Morarji Desai Nagar, College Campus, Tithal Road, Po.Bo.No-3, Valsad.-2001. (Way Railway)

> Mo :8200787512 Ph : (02632) 254224

Hostels (Girls):

| SI. No. | Parameters                                                       | Specify details |
|---------|------------------------------------------------------------------|-----------------|
| 1       | Does the college/Institute have Student Hostel(Yes/No)           | No              |
| 2       | If Yes, Number of Hostels                                        | NA              |
| 3       | Intake Capacity                                                  | NA              |
| 4       | Present students strength                                        | NA              |
| 5       | No. of ST students among Sl.no 4 above                           | NA              |
| 6       | No. of SC students among Sl.no 4 above                           | NA              |
| 7       | No. of differently abled students among Sl.no 4 above            | NA              |
| 8       | Facilities(Common room, Food, Games & Sports, Reading room etc.  | NA              |
| 9       | Hostel accommodation fees per month                              | NA              |
| 10      | Hostel mess fees per month                                       | NA              |
| 11      | Mess management (fully by students/fully by college admin/ both) | NA              |
| 12      | Are the hostels accessible to differently able students?         | NA              |
| 13      | No of toilets in Girls Hostel                                    | NA              |
| 14      | No of urinals in Girls Hostel                                    | NA              |
| 15      | No of bathrooms in Girls Hostel                                  | NA              |
| 16      | No of drinking water facility in Girls Hostel                    | NA              |
| 17      | Furniture provided to student (cot/ table/ book self)            | NA              |
| 18      | Electricity connection available(Y/N)                            | NA              |
| 19      | No of fire Extinguisher exist:                                   | NA              |
| 20      | No of first aid box available:                                   | NA              |
| 21      | No of drinking water facility available:                         | NA              |

#### No of Boys Hostel: Nos \_01

| Total Intake Capacity | Occupancy | SC Student | ST Student |
|-----------------------|-----------|------------|------------|
| 72                    | 0         | 0          | 18         |